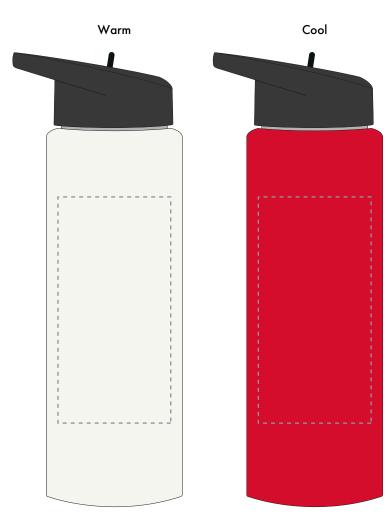

Your Ref: Quantity: Product Code: MG2022
Our Ref: Version: 1 Product Colour: RED

**PRINTING CONCERNS:** 

We stock this item in the following colours